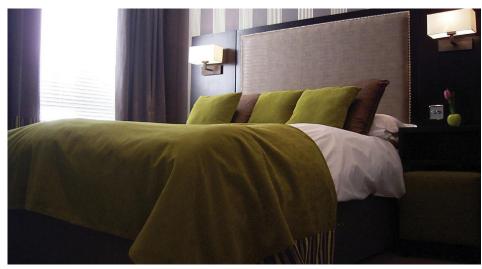

## Electrical

Maximum Wattage 60W Voltage 240V The **Park Lane Wall** is a stylish modern bedside wall light designed not only to colour coordinate with your existing furnishings but also to be a practical fitting.

Unlike the rest of the Park Lane range, **this product is a complete fitting**, with a white shade bundled with the fitting.

Constructed from steel and finished in matt nickel. The included shade is made from high quality fabric. This fitting is mains switching only and is fully dimming compatible. A 60W E14 golf ball lamp is available separately.