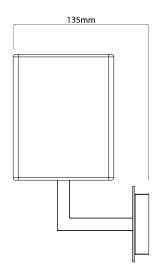

**PARKLANE 1080009**

60W White Shade (incl.) / Matt Nickel Quicklink: Q20F9

## General

Cap SES / E14
Colour Satin Nickel

Construction Steel
Dimmable Yes
IP Rating IP20

## Dimensions

Depth 135mm Height 205mm Width 250mm

## Electrical

Maximum Wattage 60W Voltage 240V The **Park Lane Wall** is a stylish modern bedside wall light designed not only to colour coordinate with your existing furnishings but also to be a practical fitting.

Unlike the rest of the Park Lane range, **this product is a complete fitting**, with a white shade bundled with the fitting.

Constructed from steel and finished in matt nickel. The included shade is made from high quality fabric. This fitting is mains switching only and is fully dimming compatible. A 60W E14 golf ball lamp is available separately.