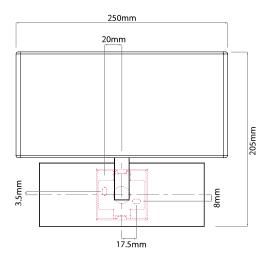

## **PARKLANE 1080009**

60W White Shade (incl.) / Matt Nickel Quicklink: Q20F9

## General

Cap SES / E14
Colour Satin Nickel

Construction Steel
Dimmable Yes
IP Rating IP20

## Dimensions

Depth 135mm Height 205mm Width 250mm

## Electrical

Maximum Wattage 60W Voltage 240V The **Park Lane Wall** is a stylish modern bedside wall light designed not only to colour coordinate with your existing furnishings but also to be a practical fitting.

Unlike the rest of the Park Lane range, **this product is a complete fitting**, with a white shade bundled with the fitting.

Constructed from steel and finished in matt nickel. The included shade is made from high quality fabric. This fitting is mains switching only and is fully dimming compatible. A 60W E14 golf ball lamp is available separately.