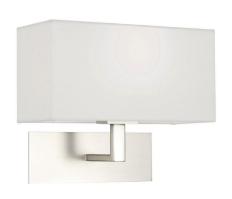

## **PARKLANE 1080009**

60W White Shade (incl.) / Matt Nickel Quicklink: Q20F9

## Electrical

Maximum Wattage 60W Voltage 240V The **Park Lane Wall** is a stylish modern bedside wall light designed not only to colour coordinate with your existing furnishings but also to be a practical fitting.

Unlike the rest of the Park Lane range, **this product is a complete fitting**, with a white shade bundled with the fitting.

Constructed from steel and finished in matt nickel. The included shade is made from high quality fabric. This fitting is mains switching only and is fully dimming compatible. A 60W E14 golf ball lamp is available separately.