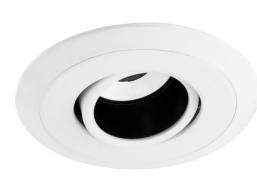

## FIRE DH20101A2WH

35W White Quicklink: Q20D9

## General

| Сар          | GU5.3/MR16        |
|--------------|-------------------|
| Colour       | White             |
| Construction | Aluminium / Steel |
| Dimmable     | Yes               |
| IP Rating    | IP20              |
|              |                   |