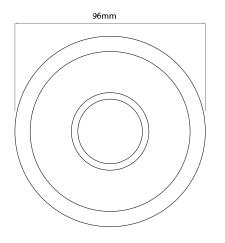

## Dimensions

Cut Out83mm (Diameter)Diameter96mmHorizontal Rotation360°Minimum Ceiling117mmDepth30°