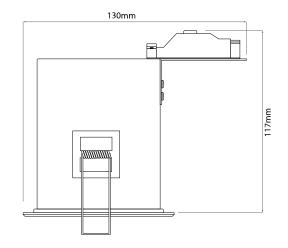

## Dimensions

Cut Out83mm (Diameter)Diameter96mmHorizontal Rotation360°Minimum Ceiling117mmDepth30°