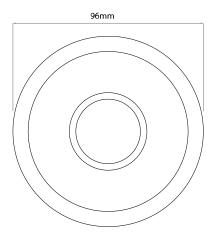

Cut Out 83mm (Diameter)

Diameter 96mm Horizontal Rotation 360° Minimum Ceiling 117mm

Depth

Vertical Rotation 30°

Electrical

Maximum Wattage 35W Voltage 12V The **Inferno Adjustable 12V** downlight does not require a firehood and is fire rated for up to 90 minutes.