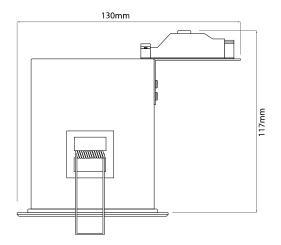

## FIRE DH20101A2WH

35W White Quicklink: Q20D9

General

Cap GU5.3/MR16

Colour White

Construction Aluminium / Steel

Dimmable Yes IP Rating IP20

Dimensions

Cut Out 83mm (Diameter)

Diameter 96mm Horizontal Rotation 360° Minimum Ceiling 117mm

Depth

Vertical Rotation 30°

Electrical

Maximum Wattage 35W Voltage 12V The **Inferno Adjustable 12V** downlight does not require a firehood and is fire rated for up to 90 minutes.