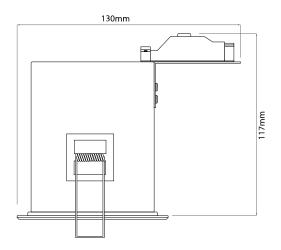

## FIRE DH20101F WH

35W White Quicklink: Q20D8

General

Cap GU5.3/MR16

White Colour

Aluminium / Steel Construction

Dimmable Yes **IP Rating IP20** 

**Dimensions** 

Cut Out 83mm (Diameter)

Diameter 96mm Minimum Ceiling

Depth

117mm

Electrical

Maximum Wattage 35W Voltage 12V

The Inferno Fixed 12V downlight does not require a firehood and is fire rated for up to 90 minutes.