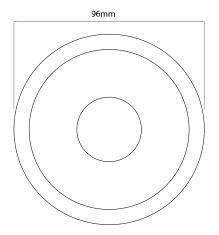

## FIRE DH20101F WH

35W White Quicklink: Q20D8

General

Cap GU5.3/MR16

White Colour

Aluminium / Steel Construction

Dimmable Yes **IP Rating IP20** 

**Dimensions** 

Cut Out 83mm (Diameter)

Diameter 96mm Minimum Ceiling

Depth

117mm

Electrical

Maximum Wattage 35W Voltage 12V

The Inferno Fixed 12V downlight does not require a firehood and is fire rated for up to 90 minutes.