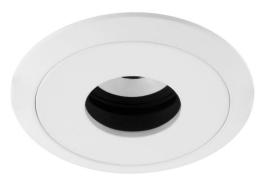

## FIRE DH20101F WH

35W White Quicklink: Q20D8

General

Cap GU5.3/MR16

White Colour

Aluminium / Steel Construction

Dimmable Yes **IP Rating IP20** 

**Dimensions** 

Cut Out 83mm (Diameter)

Diameter 96mm Minimum Ceiling

Depth

117mm

Electrical

Maximum Wattage 35W Voltage 12V

The Inferno Fixed 12V downlight does not require a firehood and is fire rated for up to 90 minutes.

The fitting has many unique features such as a covered safety box for connecting cables and a removable reflector which uses magnetic retention to ensure ease when changing the lamps.

A transformer is required for this fitting. Low voltage halogen lamps are available separately. We recommend the Reflekto Halogen lamps for this product as they reflect heat away from the fitting.