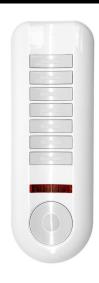

Depth 14mm Height 122mm Width 42mm

Electrical

Power Supply 3V Lithium Battery

CR2032

The **Wise Pod Remote** comes in 3, 7, 18 and 42 channel versions. The 7 button remote works the same as the 4 button remote, but has 7 or 42 channels. The centre button changes the LED light on the pod from 1 to 6, with each light representing another 7 buttons.

This allows you to control 6 WiseDim units with the one remote. You will be able to control any one of the 42 channels independently.

The battery life lasts up to 2 years.