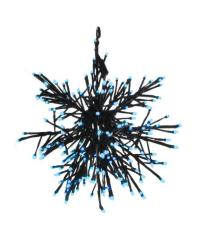

## **SPHERE DIA32 BBL**

Blue Black Quicklink: Q2053

## General

Cable Colour Black
Colour Black

Construction Metal / Plastic

IP Rating IP44

Number of LED's 260

## Dimensions

Cable Length 4m
Diameter 320mm

## Electrical

Maximum Wattage 25W Voltage 240V

The branches of the **LED Snowflake 32** house LED lights in either blue, cool white or warm white. They attach to a central frame to form a snowflake shape that when lit produces a stunning festive lighting effect. The snowflake can be used to brighten your indoor Christmas decorations or, as it is IP44 rated, can be safely used to add seasonal cheer to outdoor spaces. An integral 24V driver allows the fitting to be plugged directly into a mains supply for easy and convenient installation. The Snowflake comes with a black or white frame and is available in either 32mm or 65mm diameter sizes. This pendant cannot be used with a dimmer.