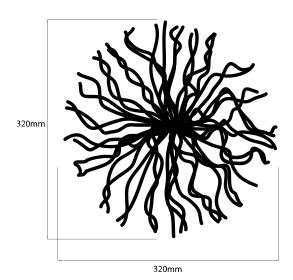

ion Metal / Plastic

IP Rating IP44

Number of LED's 260

## Dimensions

Cable Length 4m
Diameter 320mm

## Electrical

Maximum Wattage 25W Voltage 240V



The branches of the **LED Snowflake 32** house LED lights in either blue, cool white or warm white. They attach to a central frame to form a snowflake shape that when lit produces a stunning festive lighting effect. The snowflake can be used to brighten your indoor Christmas decorations or, as it is IP44 rated, can be safely used to add seasonal cheer to outdoor spaces. An integral 24V driver allows the fitting to be plugged directly into a mains supply for easy and convenient installation. The Snowflake comes with a black or white frame and is available in either 32mm or 65mm diameter sizes. This pendant cannot be used with a dimmer.