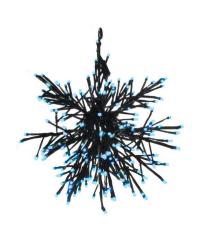

## **SPHERE DIA32 BBL**

Blue Black Quicklink: Q2053

## General

Cable Colour Black
Colour Black

Construction Metal / Plastic

IP Rating IP44

Number of LED's 260

## **Dimensions**

Cable Length 4m Diameter 320mm

## Electrical

Maximum Wattage 25W Voltage 240V

The branches of the **LED Snowflake 32** house LED lights in either blue, cool white or warm white. They attach to a central frame to form a snowflake shape that when lit produces a stunning festive lighting effect. The snowflake can be used to brighten your indoor Christmas decorations or, as it is IP44 rated, can be safely used to add seasonal cheer to outdoor spaces. An integral 24V driver allows the fitting to be plugged directly into a mains supply for easy and convenient installation. The Snowflake comes with a black or white frame and is available in either 32mm or 65mm diameter sizes. This pendant cannot be used with a dimmer.