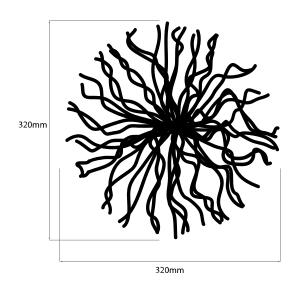

tal / Plastic

IP Rating IP44

Number of LED's 260

## **Dimensions**

Cable Length 4m Diameter 320mm

## Electrical

Maximum Wattage 25W Voltage 240V



The branches of the **LED Snowflake 32** house LED lights in either blue, cool white or warm white. They attach to a central frame to form a snowflake shape that when lit produces a stunning festive lighting effect. The snowflake can be used to brighten your indoor Christmas decorations or, as it is IP44 rated, can be safely used to add seasonal cheer to outdoor spaces. An integral 24V driver allows the fitting to be plugged directly into a mains supply for easy and convenient installation. The Snowflake comes with a black or white frame and is available in either 32mm or 65mm diameter sizes. This pendant cannot be used with a dimmer.