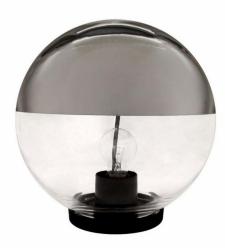

# Globe 240V Crown Silver 300mm

# ART101030111 MET

Crown Silver 300mm Quicklink: Q2045

# General

| Сар          | ES/E27        |
|--------------|---------------|
| Colour       | Black         |
| Construction | Thermoplastic |
| IP Rating    | IP44          |
|              |               |

# Electrical

| Maximum Wattage | 150W |
|-----------------|------|
| Voltage         | 240V |

The **Globe** fitting is made from moulded and blown PMMA acrylic and comes in four different finishes: clear, smoked (a transparent brown finish), opal (opaque white) and metallic (half clear and half mirrored to reflect light downwards and reduce light pollution). It can be used on its own or combined with a variety of accessories to achieve the following different setups: