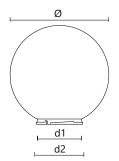

# Dimensions

Diameter

Globe has an opening of 115mm

| Diameter | d1/d2   |  |
|----------|---------|--|
|          |         |  |
|          |         |  |
| ø 200    | 92/99   |  |
| ø 250    | 110/118 |  |
| ø 300    | 120/139 |  |
| ø 400    | 165/178 |  |
| ø 500    | 180/189 |  |
|          |         |  |