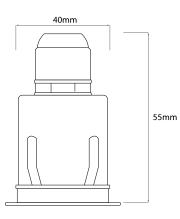

## General

| Colour                                                                                                   | Polished Steel                                                   |
|----------------------------------------------------------------------------------------------------------|------------------------------------------------------------------|
| Construction                                                                                             | Steel / Glass                                                    |
| Dimmable                                                                                                 | Yes                                                              |
| IP Rating                                                                                                | IP68                                                             |
| Dimmable                                                                                                 | Yes                                                              |
| LED Type                                                                                                 | High Power                                                       |
| <b>Dimensions</b><br>Cable Length<br>Cut Out<br>Depth<br>Length<br>Tube Diameter<br>Tube Length<br>Width | 500mm<br>40mm (Diameter)<br>55mm<br>48mm<br>45mm<br>67mm<br>48mm |
| <b>Electrical</b><br>Amperage<br>Maximum Wattage<br>Requires Driver                                      | 700mA<br>3W<br>Yes                                               |
| <b>Light Characteristic</b>                                                                              | <b>s</b>                                                         |
| Beam Angle                                                                                               | 45°                                                              |
| Lumens                                                                                                   | 160 lm                                                           |
| Lumens Per Watt                                                                                          | 53 lm/W                                                          |