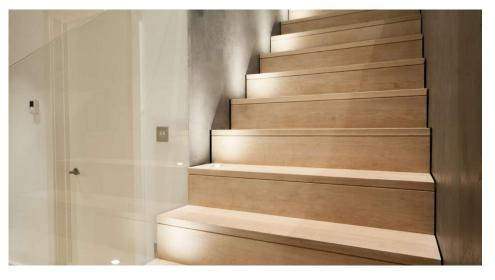

## Page 1 of 2

The **Phantom Square 38° RGB** is a small recessed uplight that can be used in floors and walls. It is rated IP68, allowing it to be fitted into wet areas such as shower cubicles or outside in decking. It can be placed in zones 0, 1 and 2 of bathrooms, offering full flexibility in its placement. Constructed from marine grade steel and frosted glass.>