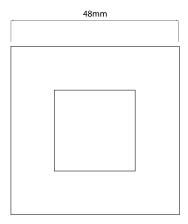

## General

| Colour                                                                                                   | Polished Steel                                                   |
|----------------------------------------------------------------------------------------------------------|------------------------------------------------------------------|
| Construction                                                                                             | Steel / Glass                                                    |
| Dimmable                                                                                                 | Yes                                                              |
| IP Rating                                                                                                | IP68                                                             |
| Dimmable                                                                                                 | Yes                                                              |
| LED Type                                                                                                 | High Power                                                       |
| <b>Dimensions</b><br>Cable Length<br>Cut Out<br>Depth<br>Length<br>Tube Diameter<br>Tube Length<br>Width | 500mm<br>40mm (Diameter)<br>55mm<br>48mm<br>45mm<br>67mm<br>48mm |
| <b>Electrical</b><br>Amperage<br>Maximum Wattage<br>Requires Driver                                      | 700mA<br>3W<br>Yes                                               |
| <b>Light Characteristic</b>                                                                              | <b>s</b>                                                         |
| Beam Angle                                                                                               | 45°                                                              |
| Lumens                                                                                                   | 160 lm                                                           |
| Lumens Per Watt                                                                                          | 53 lm/W                                                          |