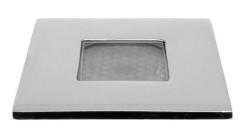

## Page 1 of 2

The **Phantom Square 38° RGB** is a small recessed uplight that can be used in floors and walls. It is rated IP68, allowing it to be fitted into wet areas such as shower cubicles or outside in decking. It can be placed in zones 0, 1 and 2 of bathrooms, offering full flexibility in its placement. Constructed from marine grade steel and frosted glass.>