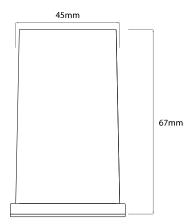

## General

| Colour                                                                                                   | Polished Steel                                                   |
|----------------------------------------------------------------------------------------------------------|------------------------------------------------------------------|
| Construction                                                                                             | Steel / Glass                                                    |
| Dimmable                                                                                                 | Yes                                                              |
| IP Rating                                                                                                | IP68                                                             |
| Dimmable                                                                                                 | Yes                                                              |
| LED Type                                                                                                 | High Power                                                       |
| <b>Dimensions</b><br>Cable Length<br>Cut Out<br>Depth<br>Length<br>Tube Diameter<br>Tube Length<br>Width | 500mm<br>40mm (Diameter)<br>55mm<br>48mm<br>45mm<br>67mm<br>48mm |
| <b>Electrical</b><br>Amperage<br>Maximum Wattage<br>Requires Driver                                      | 700mA<br>3W<br>Yes                                               |
| <b>Light Characteristic</b>                                                                              | <b>s</b>                                                         |
| Beam Angle                                                                                               | 45°                                                              |
| Lumens                                                                                                   | 160 lm                                                           |
| Lumens Per Watt                                                                                          | 53 lm/W                                                          |