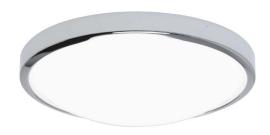

## **OSAKA 0387 CHR**

Polished Chrome 28W Quicklink: Q2006

General

Cap GR10q Colour Chrome

Construction Steel / Polycarbonate

IP Rating IP44 Weight 1.3kg

Dimensions

Depth 95mm Diameter 310mm

Electrical

Maximum Wattage 28W Voltage 240V The **Osaka** contemporary ceiling light provides all round great light output through its frosted glass diffuser, ideal for large bathrooms. A 28W fluorescent lamp is incorporated into the fitting, providing sufficient light whilst simultaneously meeting the requirements of Part L building regulations on the conservation of power.

This fitting is IP44 rated, allowing for location in bathroom zone 2 (see technical tab). Constructed from steel and polycarbonate and finished in polished chrome. This fitting is not dimming compatible. A 28W 2D compact fluorescent lamp must be purchased separately.