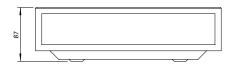

ral

Cap 2G11
Colour Bronze
Construction Steel / Glass

Dimmable No IP Rating IP44 Weight 2.9kg

## Dimensions

Depth 300mm Height 87mm Width 300mm

## Electrical

Maximum Wattage 36W (2 x 18W)

Voltage 240V

The Mashiko 300 Ceiling provides a bright diffused light through five frosted glass windows held together by a steel decorative frame. Two 18W fluorescent lamps are incorporated into the fitting, providing sufficient light whilst simultaneously meeting the requirements of Part L building regulations on the conservation of power.

This fitting is IP44 rated, allowing for location in bathroom zone 2 (see technical tab). Constructed from steel and glass and finished in bronze. This fitting is not dimming compatible. Two 18W 2G11 compact fluorescent lamps must be purchased separately.