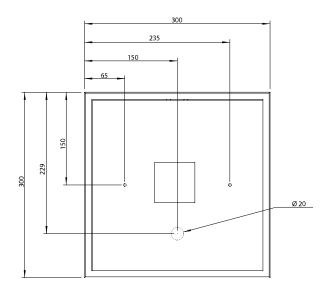

neral

Cap 2G11
Colour Bronze
Construction Steel / Glass

Dimmable No IP Rating IP44 Weight 2.9kg

## Dimensions

Depth 300mm Height 87mm Width 300mm

## Electrical

Maximum Wattage 36W (2 x 18W)

Voltage 240V

The Mashiko 300 Ceiling provides a bright diffused light through five frosted glass windows held together by a steel decorative frame. Two 18W fluorescent lamps are incorporated into the fitting, providing sufficient light whilst simultaneously meeting the requirements of Part L building regulations on the conservation of power.

This fitting is IP44 rated, allowing for location in bathroom zone 2 (see technical tab). Constructed from steel and glass and finished in bronze. This fitting is not dimming compatible. Two 18W 2G11 compact fluorescent lamps must be purchased separately.