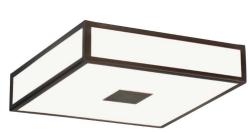

## **MASHIKO 300 0639**

Bronze 2 x 18W Quicklink: Q1FF6

## Electrical

Maximum Wattage 36W (2 x 18W)

Voltage 240V

The Mashiko 300 Ceiling provides a bright diffused light through five frosted glass windows held together by a steel decorative frame. Two 18W fluorescent lamps are incorporated into the fitting, providing sufficient light whilst simultaneously meeting the requirements of Part L building regulations on the conservation of power.