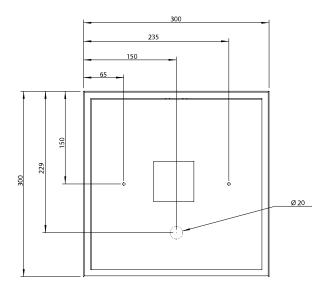

le No IP Rating IP44 Weight 2.9kg

## Dimensions

Height 87mm Length 300mm Width 300mm

## Electrical

Maximum Wattage 36W (2 x 18W)

Voltage 240V

The Mashiko 300 Ceiling provides a bright diffused light through five frosted glass windows held together by a steel decorative frame. Two 18W fluorescent lamps are incorporated into the fitting, providing sufficient light whilst simultaneously meeting the requirements of Part L building regulations on the conservation of power.

This fitting is IP44 rated, allowing for location in bathroom zone 2 (see technical tab). Constructed from steel and glass and finished in polished chrome. This fitting is not dimming compatible. Two 18W 2G11 compact fluorescent lamps must be purchased separately. A matching wall light is also available in two sizes.