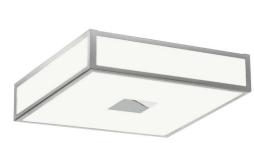

## MASH 300 1121003

Polished Chrome 2 x 18W Quicklink: Q1FF5

## General

Cap 2G11
Colour Chrome
Construction Steel / Glass

Dimmable No IP Rating IP44 Weight 2.9kg

## Electrical

Maximum Wattage 36W (2 x 18W)

Voltage 240V

The Mashiko 300 Ceiling provides a bright diffused light through five frosted glass windows held together by a steel decorative frame. Two 18W fluorescent lamps are incorporated into the fitting, providing sufficient light whilst simultaneously meeting the requirements of Part L building regulations on the conservation of power.