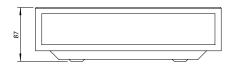

No IP Rating IP44 Weight 2.9kg

## Dimensions

Height 87mm Length 300mm Width 300mm

## Electrical

Maximum Wattage 36W (2 x 18W)

Voltage 240V

The Mashiko 300 Ceiling provides a bright diffused light through five frosted glass windows held together by a steel decorative frame. Two 18W fluorescent lamps are incorporated into the fitting, providing sufficient light whilst simultaneously meeting the requirements of Part L building regulations on the conservation of power.

This fitting is IP44 rated, allowing for location in bathroom zone 2 (see technical tab). Constructed from steel and glass and finished in polished chrome. This fitting is not dimming compatible. Two 18W 2G11 compact fluorescent lamps must be purchased separately. A matching wall light is also available in two sizes.