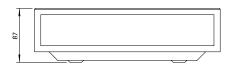

o IP Rating IP44 Weight 2.9kg

## Dimensions

Height 87mm Length 300mm Width 300mm

## Electrical

Maximum Wattage 36W (2 x 18W)

Voltage 240V

The Mashiko 300 Ceiling provides a bright diffused light through five frosted glass windows held together by a steel decorative frame. Two 18W fluorescent lamps are incorporated into the fitting, providing sufficient light whilst simultaneously meeting the requirements of Part L building regulations on the conservation of power.

This fitting is IP44 rated, allowing for location in bathroom zone 2 (see technical tab). Constructed from steel and glass and finished in polished chrome. This fitting is not dimming compatible. Two 18W 2G11 compact fluorescent lamps must be purchased separately. A matching wall light is also available in two sizes.