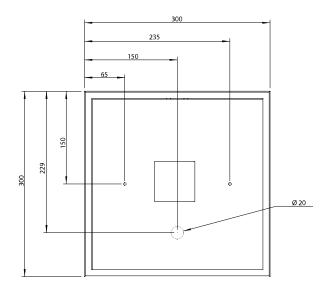

## Dimensions

Height 87mm Length 300mm Width 300mm

## Electrical

Maximum Wattage 36W (2 x 18W)

Voltage 240V

The Mashiko 300 Ceiling provides a bright diffused light through five frosted glass windows held together by a steel decorative frame. Two 18W fluorescent lamps are incorporated into the fitting, providing sufficient light whilst simultaneously meeting the requirements of Part L building regulations on the conservation of power.