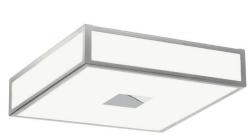

## Electrical

Maximum Wattage 36W (2 x 18W)

Voltage 240V

The Mashiko 300 Ceiling provides a bright diffused light through five frosted glass windows held together by a steel decorative frame. Two 18W fluorescent lamps are incorporated into the fitting, providing sufficient light whilst simultaneously meeting the requirements of Part L building regulations on the conservation of power.

This fitting is IP44 rated, allowing for location in bathroom zone 2 (see technical tab). Constructed from steel and glass and finished in polished chrome. This fitting is not dimming compatible. Two 18W 2G11 compact fluorescent lamps must be purchased separately. A matching wall light is also available in two sizes.