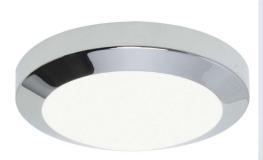

## **DAKOTA 1129001**

Polished Chrome 60W Quicklink: Q1FF2

## General

Cap ES / E27
Colour Chrome
Construction Steel / Glass

Dimmable Yes IP Rating IP44

## Dimensions

Depth 87mm Diameter 300mm

## Electrical

Maximum Wattage 60W Voltage 240V The **Dakota 300** is a classic ceiling light, with simple streamlined edges and frosted glass diffuser. It can be installed horizontally or vertically in any room in the home.

This fitting is IP44 rated, allowing for location in bathroom zone 2 (see technical tab). Constructed from steel and glass and finished in polished chrome. This fitting can be dimmed if necessary. An E27 60W Edison screw lamp must be purchased separately. A same sized and smaller energy efficient versions of this product are also available.