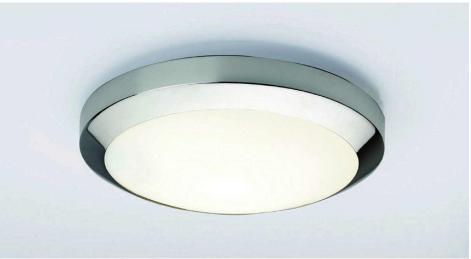

## Electrical

Maximum Wattage 60W Voltage 240V The **Dakota 300** is a classic ceiling light, with simple streamlined edges and frosted glass diffuser. It can be installed horizontally or vertically in any room in the home.

This fitting is IP44 rated, allowing for location in bathroom zone 2 (see technical tab). Constructed from steel and glass and finished in polished chrome. This fitting can be dimmed if necessary. An E27 60W Edison screw lamp must be purchased separately. A same sized and smaller energy efficient versions of this product are also available.