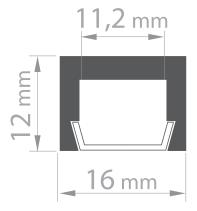

## MDF PDS 1070MM

Grey 1000mm Quicklink: Q1FC4

Dimensions

Depth 12mm Length 1m Width 16mm The MDF U Surface Extrusion Profile comes in lengths of just over 1m and is used to house LED tape, which keeps the tape light safe and out of the way.