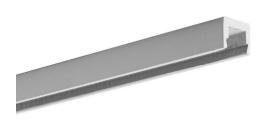

## MDF PDS 1070MM

Grey 1000mm Quicklink: Q1FC4

Dimensions

Depth 12mm Length 1m Width 16mm The MDF U Surface Extrusion Profile comes in lengths of just over 1m and is used to house LED tape, which keeps the tape light safe and out of the way.

## **Extrusions**

As many lengths of extrusion can be used as is desired. They can be positioned end to end with each other to make an unlimited distance.