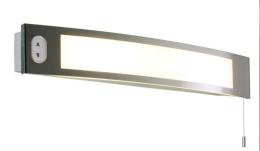

## **SEVILLE 0347**

Polished Chrome 2 x 40W Quicklink: Q1FC1

## General

Cap SES / E14
Colour Chrome
Construction Glass / Plastic
IP Rating IP20

1.9kg

Dimensions

Weight

Depth 70mm Height 80mm Width 515mm

## Electrical

Maximum Wattage 80W (2 x 40W)

Voltage 240V

The **Seville Shaver** provides a warm glowing light great for location above a mirror in the bathroom. A dual voltage shaver socket is located on the left.

This fitting is IP20 rated, therefore must not be installed in bathroom zones 0, 1 and 2 (see technical tab). Constructed from plastic and finished in polished chrome. The light diffuser is made from tempered glass. This fitting is not dimming compatible but has a pull cord switch on its base for easy switching. Two 40W E14 candle lamps must be purchased separately.