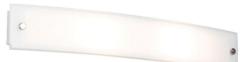

**CURVE 1010001** 

Frosted 2 x 40W Quicklink: Q1FBF

## General

| Cap<br>Colour<br>Construction<br>IP Rating | SES / E14<br>Chrome,White<br>Steel / Glass<br>IP44 |
|--------------------------------------------|----------------------------------------------------|
| Weight                                     | 1.5kg                                              |
| Dimensions                                 |                                                    |
| Depth                                      | 60mm                                               |
| Height                                     | 80mm                                               |
| Width                                      | 525mm                                              |

## Electrical

Maximum Wattage 80W (2 x 40W) Voltage 240V The **Curve** provides a warm glowing light great for location above a mirror in the bathroom.

This fitting is IP44 rated, allowing for location in bathroom zone 2 (see technical tab). Constructed from steel and finished in polished chrome. The light diffuser is made from tempered glass. This fitting can be dimmed if necessary and has a pull cord switch on its base for easy switching. Two 40W E14 candle lamps must be purchased separately.