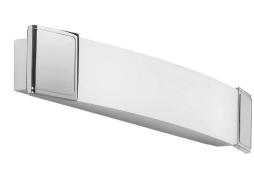

## ANJA 1109001

Polished Chrome 2 x 40W Quicklink: Q1FBC

## General

| General      |                 |
|--------------|-----------------|
| Сар          | SES/E14         |
| Colour       | Chrome          |
| Construction | Glass / Plastic |
| IP Rating    | IP20            |
| Weight       | 2.1kg           |
|              |                 |

## Dimensions

Depth 70mm Height 85mm Width 535mm

## Electrical

Maximum Wattage 80W (2 x 40W) Voltage 240V

The **Anja Shaver** provides a warm glowing light great for location above a mirror in the bathroom. A dual voltage shaver socket is concealed behind a swinging door on the far left of the fitting.

This fitting is IP20 rated, therefore must not be installed in bathroom zones 0, 1 and 2 (see technical tab). Constructed from plastic and finished in polished chrome. The light diffuser is made from tempered glass. This fitting is not dimming compatible but has a pull cord switch on its base for easy switching. Two 40W E14 candle lamps must be purchased separately.