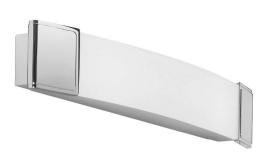

## **ANJA 1109001**

Polished Chrome 2 x 40W Quicklink: Q1FBC

## General

Cap SES / E14
Colour Chrome
Construction Glass / Plastic

IP Rating IP20 Weight 2.1kg

## Dimensions

Depth 70mm Height 85mm Width 535mm

## Electrical

Maximum Wattage 80W (2 x 40W)

Voltage 240V

The **Anja Shaver** provides a warm glowing light great for location above a mirror in the bathroom. A dual voltage shaver socket is concealed behind a swinging door on the far left of the fitting.