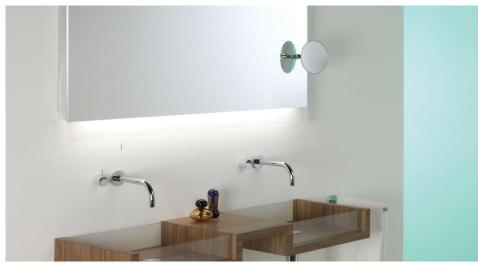

## Electrical

Maximum Wattage 9W Voltage 240V The **Niro Plus** adjustable magnifying mirror light is ideal as a separate mirror in any bathroom for applying make-up or shaving due to the three times magnification. A 9W fluorescent lamp is incorporated into the fitting, which not only removes shadows for better clarity, but also meets the requirements of Part L building regulations on the conservation of power.

This fitting is IP44 rated, allowing for location in bathroom zone 2 (see technical tab). Constructed from steel and glass with one adjustable arm. It is fully adjustable with a swing arm and pivoting head. An integral electronic ballast is built in. This fitting is not dimming compatible and is mains switching only. A 9W GX53 compact fluorescent lamp is available separately.