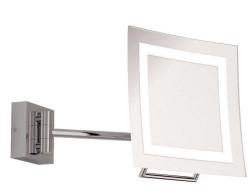

## NIRO PLUS 0482

Polished Chrome 9W Quicklink: Q1FB8

## General

Cap GX53
Colour Chrome
Construction Steel / Glass

IP Rating IP44 Weight 1.8kg

Magnification x3

## **Dimensions**

Depth 275mm Height 200mm Width 200mm

## Electrical

Maximum Wattage 9W Voltage 240V The **Niro Plus** adjustable magnifying mirror light is ideal as a separate mirror in any bathroom for applying make-up or shaving due to the three times magnification. A 9W fluorescent lamp is incorporated into the fitting, which not only removes shadows for better clarity, but also meets the requirements of Part L building regulations on the conservation of power.

This fitting is IP44 rated, allowing for location in bathroom zone 2 (see technical tab). Constructed from steel and glass with one adjustable arm. It is fully adjustable with a swing arm and pivoting head. An integral electronic ballast is built in. This fitting is not dimming compatible and is mains switching only. A 9W GX53 compact fluorescent lamp is available separately.