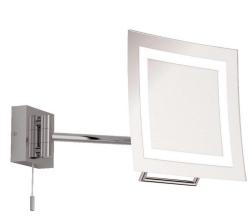

# Magnifying Mirror

Niro

Polished Chrome 25W

## **NIRO 0485**

Polished Chrome 25W Quicklink: Q1FB7

#### General

Weight

Cap G9
Colour Chrome
Construction Steel / Glass
IP Rating IP44

1.8kg

Magnification x3

# Electrical

Maximum Wattage 25W Voltage 240V The **Niro** adjustable magnifying mirror light is ideal as a separate mirror in any bathroom for applying make-up or shaving due to the three times magnification. A 25W halogen capsule lamp is incorporated into the fitting to remove shadows for better clarity.

This fitting is IP44 rated, allowing for location in bathroom zone 2 (see technical tab). Constructed from steel and glass with one adjustable arm. It is fully adjustable with a swing arm and pivoting head. This fitting is dimming compatible and has a pull cord on the base for easy switching. A 25W G9 halogen capsule lamp is included.