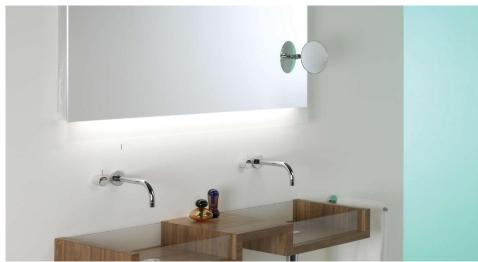

# Electrical

Maximum Wattage 25W Voltage 240V The **Niro** adjustable magnifying mirror light is ideal as a separate mirror in any bathroom for applying make-up or shaving due to the three times magnification. A 25W halogen capsule lamp is incorporated into the fitting to remove shadows for better clarity.

This fitting is IP44 rated, allowing for location in bathroom zone 2 (see technical tab). Constructed from steel and glass with one adjustable arm. It is fully adjustable with a swing arm and pivoting head. This fitting is dimming compatible and has a pull cord on the base for easy switching. A 25W G9 halogen capsule lamp is included.