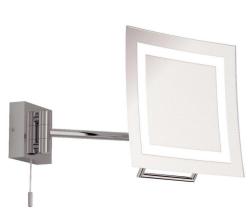

## Electrical

Maximum Wattage 25W Voltage 240V

The **Niro** adjustable magnifying mirror light is ideal as a separate mirror in any bathroom for applying make-up or shaving due to the three times magnification. A 25W halogen capsule lamp is incorporated into the fitting to remove shadows for better clarity.

This fitting is IP44 rated, allowing for location in bathroom zone 2 (see technical tab). Constructed from steel and glass with one adjustable arm. It is fully adjustable with a swing arm and pivoting head. This fitting is dimming compatible and has a pull cord on the base for easy switching. A 25W G9 halogen capsule lamp is included.