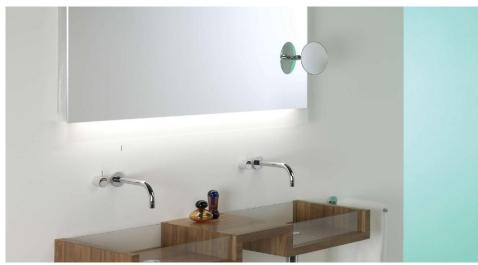

## Electrical

Maximum Wattage 25W Voltage 240V

The **Niro** adjustable magnifying mirror light is ideal as a separate mirror in any bathroom for applying make-up or shaving due to the three times magnification. A 25W halogen capsule lamp is incorporated into the fitting to remove shadows for better clarity.

This fitting is IP44 rated, allowing for location in bathroom zone 2 (see technical tab). Constructed from steel and glass with one adjustable arm. It is fully adjustable with a swing arm and pivoting head. This fitting is dimming compatible and has a pull cord on the base for easy switching. A 25W G9 halogen capsule lamp is included.