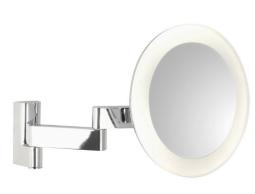

# NIIMI 1163008

Polished Chrome 7.3W Quicklink: Q1FB5

#### General

Colour Chrome
Construction Zinc/Glass

Dimmable No IP Rating IP44 Weight 2.53kg

Magnification x5

### Dimensions

Depth 350mm Diameter 250mm

#### Electrical

Maximum Wattage 7.3W Voltage 240V

## **Light Characteristics**

Colour Temperature 3000K Warm White

Lumens Per Watt 20 lm/W

The **Niimi Round** adjustable magnifying mirror light is ideal as a separate mirror in any bathroom for applying make-up or shaving due to the five times magnification. Three 1W LED's are incorporated into the fitting to remove shadows for better clarity whilst reducing energy usage.

This fitting is IP44 rated, allowing for location in bathroom zone 2 (see technical tab). An LED driver is contained within the fitting. Constructed from zinc and glass with two adjustable arms. It is fully adjustable with a swing arm and pivoting head. This fitting is not dimming compatible and has an on/off switch on the base.