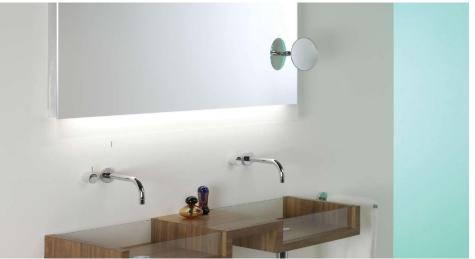

## **Light Characteristics**

Colour Temperature3000K Warm WhiteLumens146 lmLumens Per Watt20 lm/W

The **Niimi Round** adjustable magnifying mirror light is ideal as a separate mirror in any bathroom for applying make-up or shaving due to the five times magnification. Three 1W LED's are incorporated into the fitting to remove shadows for better clarity whilst reducing energy usage.

This fitting is IP44 rated, allowing for location in bathroom zone 2 (see technical tab). An LED driver is contained within the fitting. Constructed from zinc and glass with two adjustable arms. It is fully adjustable with a swing arm and pivoting head. This fitting is not dimming compatible and has an on/off switch on the base.