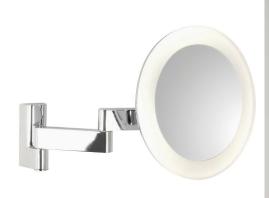

## **Light Characteristics**

Colour Temperature3000K Warm WhiteLumens146 lmLumens Per Watt20 lm/W

The **Niimi Round** adjustable magnifying mirror light is ideal as a separate mirror in any bathroom for applying make-up or shaving due to the five times magnification. Three 1W LED's are incorporated into the fitting to remove shadows for better clarity whilst reducing energy usage.

This fitting is IP44 rated, allowing for location in bathroom zone 2 (see technical tab). An LED driver is contained within the fitting. Constructed from zinc and glass with two adjustable arms. It is fully adjustable with a swing arm and pivoting head. This fitting is not dimming compatible and has an on/off switch on the base.