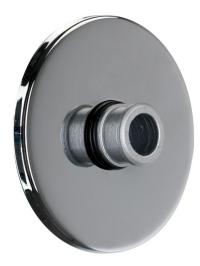

## Illuminated Mirror

Mirror Adaptor Polished Chrome

## **MIRROR ADAP 0588**

Polished Chrome Quicklink: Q1FAB

## Dimensions

Depth Diameter 25mm 80mm

Chrome

Steel

This **Mirror Adaptor** allows you to install your fitting into cutouts in existing glass mirrors. A metal sheet is fixed into the wall behind the mirror, with another connected on the front and attached to this to hold the mirror up and secure your purchased decorative light. Two plastic glass rings fit in between these metal plates to seal the cutout from water and to protect the mirror from damage. Simply thread your mains cable through the cutout to the fitting, which fits onto the extrusion and is fixed in placed with an Allen key (not supplied). A polished chrome ring fits onto the front, ensuring seamless transition between your polished chrome fitting and your mirror.