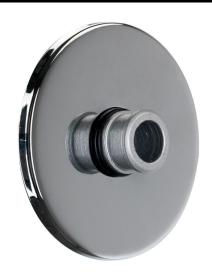

## **MIRROR ADAP 0588**

Polished Chrome Quicklink: Q1FAB

General

Colour Chrome
Construction Steel

**Dimensions** 

Depth 25mm Diameter 80mm

This Mirror Adaptor allows you to install your fitting into cutouts in existing glass mirrors. A metal sheet is fixed into the wall behind the mirror, with another connected on the front and attached to this to hold the mirror up and secure your purchased decorative light. Two plastic glass rings fit in between these metal plates to seal the cutout from water and to protect the mirror from damage. Simply thread your mains cable through the cutout to the fitting, which fits onto the extrusion and is fixed in placed with an Allen key (not supplied). A polished chrome ring fits onto the front, ensuring seamless transition between your polished chrome fitting and your mirror.

Please note that this product is only compatible with the *Roma*, *Idaho*, *Tube and Arezzo* fittings.