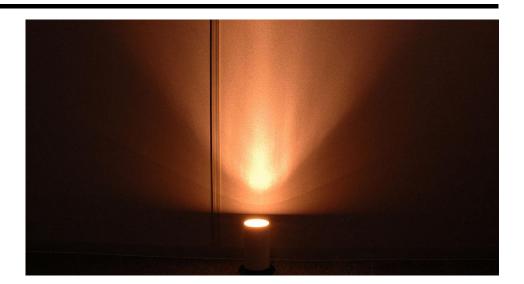

## Electrical

Maximum Wattage 60W Voltage 240V

The **Can Small** up-light gives a fixed upward beam of light ideal for producing simple but effective mood or feature lighting. It is free-standing, and plugs into a mains supply, so can be easily moved around. This fitting can be used with most Edison screw cap lamps but is more effective with halogen PAR or reflector lamps.