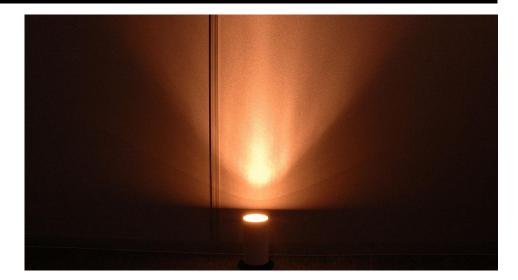

## Electrical

Maximum Wattage 60W Voltage 240V

The **Can Small** up-light gives a fixed upward beam of light ideal for producing simple but effective mood or feature lighting. It is free-standing, and plugs into a mains supply, so can be easily moved around. This fitting can be used with most Edison screw cap lamps but is more effective with halogen PAR or reflector lamps.