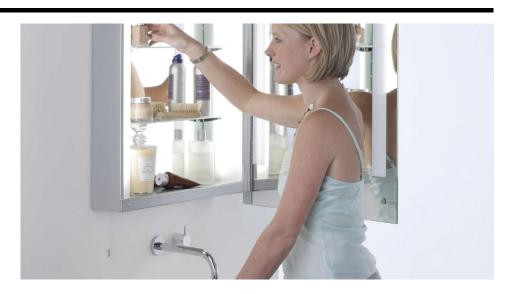

## Electrical

Maximum Wattage 28W (2 x 14W)

Voltage 240V

The **Livorno** mirror light has two embedded fluorescent strip lights located on the edges to remove shadows whilst also providing a glow effect for subtle lighting, perfect for shaving. The mirror opens out to reveal a cupboard behind, with two internal shelves.