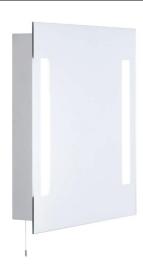

# Illuminated Cabinet

Livorno 240V (0360) White / Mirror 2 x 14W

## **LIVORNO 1056001**

White / Mirror 2 x 14W Quicklink: Q1F81

## Electrical

Maximum Wattage 28W (2 x 14W)

Voltage 240V

The **Livorno** mirror light has two embedded fluorescent strip lights located on the edges to remove shadows whilst also providing a glow effect for subtle lighting, perfect for shaving. The mirror opens out to reveal a cupboard behind, with two internal shelves.

This fitting is IP44 rated, making it suitable for locating in bathroom zones 2 and 3. It is constructed from steel and glass and has a pull cord on its base for easy switching. Two 14W T5 fluorescent lamps are included.