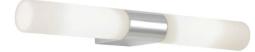

## PADOVA 1143001

Polished Chrome 2 x 28W Quicklink: Q1F6D

The **Padova** decorative opal glass mirror light is IP44 rated so can therefore be used in bathroom zone 2 (see technical tab).

This fitting is constructed from zinc and glass and finished in polished chrome. It is suitable for dimming and mains switching. Lamps are not included.