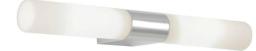

## PADOVA 1143001

Polished Chrome 2 x 28W Quicklink: Q1F6D

The **Padova** decorative opal glass mirror light is IP44 rated so can therefore be used in bathroom zone 2 (see technical tab).

This fitting is constructed from zinc and glass and finished in polished chrome. It is suitable for dimming and mains switching. Lamps are not included.