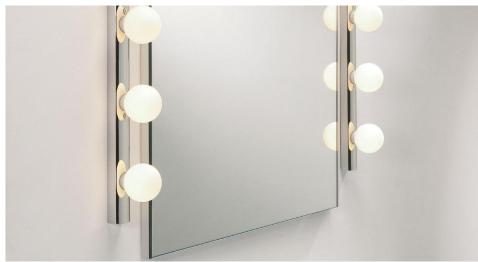

## Electrical

Maximum Wattage 100W (4 x 25W)

Voltage 240V

The **Cabaret** is a showbiz style strip light suitable for dressing tables, bedrooms and bathrooms.

Constructed from steel and glass and finished in polished chrome. Class 2 - Double Insulated. The IP44 rating allows this to be installed in bathroom zone 2 (see technical tab). This fitting is fully dimming compatible and has a pull cord on its base for easy switching. Four 25W G9 capsule lamps are included. This fitting weighs 2kg.