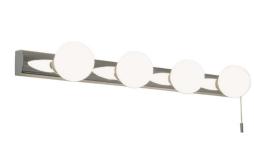

# Cabaret

Cabaret (0499)

Polished Chrome 4 x 25W

## **CABARET 1087002**

Polished Chrome 4 x 25W Quicklink: Q1F51

## Electrical

Maximum Wattage 100W (4 x 25W)

Voltage 240V

The **Cabaret** is a showbiz style strip light suitable for dressing tables, bedrooms and bathrooms.

Constructed from steel and glass and finished in polished chrome. Class 2 - Double Insulated. The IP44 rating allows this to be installed in bathroom zone 2 (see technical tab). This fitting is fully dimming compatible and has a pull cord on its base for easy switching. Four 25W G9 capsule lamps are included. This fitting weighs 2kg.