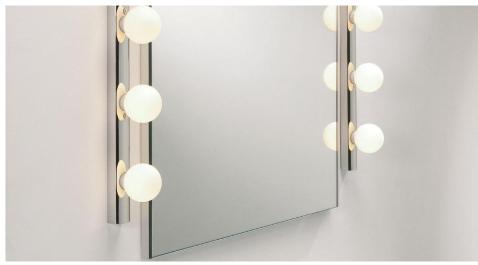

## Electrical

Maximum Wattage 100W (4 x 25W)

Voltage 240V The Cabaret is a showbiz style strip light suitable for dressing tables, bedrooms and bathrooms.

Constructed from steel and glass and finished in polished chrome. Class 2 - Double Insulated. The IP44 rating allows this to be installed in bathroom zone 2 (see technical tab). This fitting is fully dimming compatible and has a pull cord on its base for easy switching. Four 25W G9 capsule lamps are included. This fitting weighs 2kg.