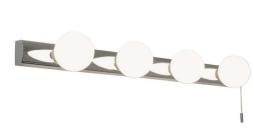

## **CABARET 1087002**

Polished Chrome 4 x 25W Quicklink: Q1F51

## General

Cap G9 Colour Chrome Construction Steel / Glass **IP Rating** IP44

## Dimensions

Depth 90mm Length 65mm Width 550mm

## Electrical

Maximum Wattage 100W (4 x 25W)

Voltage 240V The Cabaret is a showbiz style strip light suitable for dressing tables, bedrooms and bathrooms.

Constructed from steel and glass and finished in polished chrome. Class 2 - Double Insulated. The IP44 rating allows this to be installed in bathroom zone 2 (see technical tab). This fitting is fully dimming compatible and has a pull cord on its base for easy switching. Four 25W G9 capsule lamps are included. This fitting weighs 2kg.