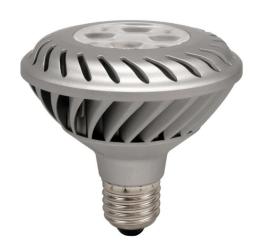

## **LEDPAR301079409**

10W (=60W) 2700K Warm White Quicklink: Q1F48

General

Cap ES / E27 Construction Glass / Plastic

Dimmable Yes

Dimmable Yes

Dimensions

Diameter 97mm Length 99mm

Electrical

Maximum Wattage 10W Voltage 240V

**Light Characteristics** 

Beam Angle 20° Candela 1000 cd Colour Rendering 80

Index

Colour Temperature 2700K Warm White

Halogen Equivalent 60W

Wattage

Lumens Per Watt 450 lm 45 lm/W

The **Dimmable LED PAR30** is designed as a direct retrofit replacement for halogen PAR30 lamps. It has a comparable light output and beam spread to its incandescent and halogen equivalents (60W) but is up to 80% more energy efficient and has a far greater life span. The LED technology used in this lamp give it the comparable benefits of being entirely mercury free, producing little or no heat and having no ultraviolet or infra-red light in its output.