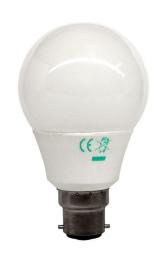

## CFL45MM7WBC

BC / B22 7W (=40W) Quicklink: Q1F01

General

Cap BC/B22 Construction Glass Dimmable No

Dimmable No

Dimensions

Diameter 45mm Length 85mm

Electrical

Energy Efficiency A

Rating

Maximum Wattage 7W Voltage 240V

## **Light Characteristics**

Colour Temperature 2700K Warm White

Halogen Equivalent 40W

Wattage

Lumens Per Watt 290 lm Lumens Per Watt 41 lm/W The **CF Golf Ball** is a direct compact fluorescent replacement for incandescent golf ball lamps. It retains the classic round design and comes in a variety of standard cap shapes. Compared to their incandescent equivalents, these compact fluorescent lamps last up to 8 times longer and are 70% more energy efficient.