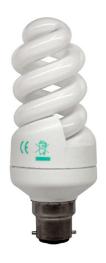

## **CFL SPIRAL 9WBC**

BC / B22 9W (=50W) Quicklink: Q1EF1

## General

| Сар                   | BC/B22     |
|-----------------------|------------|
| Construction          | Glass      |
| Dimmable              | No         |
|                       |            |
| Dimmable              | No         |
| Dimensions            |            |
| Diameter              | 37mm       |
| Length                | 102mm      |
| Electrical            |            |
| Energy Efficiency     | А          |
| Rating                |            |
| Maximum Wattage       | 9W         |
| Voltage               | 240V       |
| Light Characteristics |            |
| Colour Temperature    | 2700K Warı |

Colour Temperature 2700K Warm White Halogen Equivalent 50W Wattage Lumens 480 Im Lumens Per Watt 53 Im/W

The **CF Spiral** is a direct compact fluorescent replacement for incandescent general service lamps. They have a unique spiral design that make them particularly compact and comes in a variety of standard cap shapes. Compared to their incandescent equivalents, these compact fluorescent lamps last up to 10 times longer and are 70% more energy efficient.