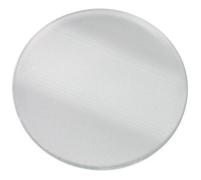

## **GLASS 50MM FROST**

Frosted 50mm Quicklink: Q1EBC

## Dimensions

Depth Diameter Tempered Glass IPOO

White

2mm

50mm

**Filters** are used in conjunction with halogen low voltage and mains voltage lamps in our broad range of downlights and other fittings to produce unique lighting effects. Measuring only 2mm in depth, this product simply fits between the lamp and the casing of the fitting with no fixing required. Give a new or existing fitting its own character and appearance for a fraction of the cost of buying designer lights.

This filter fits all halogen 50mm lamps and is constructed from tempered glass. Available in clear and frosted glass. A black honeycomb filter is also available in this size.