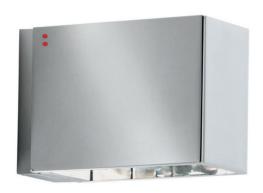

## **FAB D75D0715**

60W Polished Chrome / Silver Quicklink: Q1E7B

## Electrical

Maximum Wattage 60W Voltage 240V The **Bijou** wall uplight/downlight produces a warm ambient light ideal for highlighting hallways and other wall spaces. This fitting has a waterproof rating of IP44, allowing installation in zones 2 of bathrooms and wetrooms. Constructed from steel and finished in polished chrome around the base. The main frame is available in a choice of three different colours to match your home decor; white, black and silver.