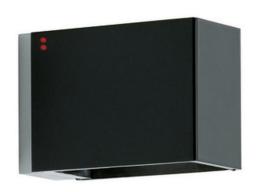

## FAB D75D0702

60W Polished Chrome / Black Quicklink: Q1E7A

## Electrical

Maximum Wattage 60W Voltage 240V The **Bijou** wall uplight/downlight produces a warm ambient light ideal for highlighting hallways and other wall spaces. This fitting has a waterproof rating of IP44, allowing installation in zones 2 of bathrooms and wetrooms. Constructed from steel and finished in polished chrome around the base. The main frame is available in a choice of three different colours to match your home decor; white, black and silver.