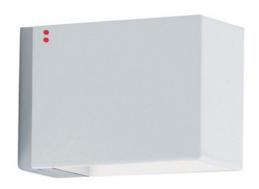

## Electrical

Maximum Wattage 60W Voltage 240V The **Bijou** wall uplight/downlight produces a warm ambient light ideal for highlighting hallways and other wall spaces. This fitting has a waterproof rating of IP44, allowing installation in zones 2 of bathrooms and wetrooms. Constructed from steel and finished in polished chrome around the base. The main frame is available in a choice of three different colours to match your home decor; white, black and silver.