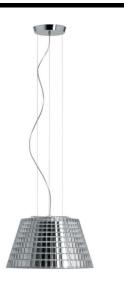

# Flow Flow Midi Pendant 240V 100W Polished Chrome / Clear Glass

#### General

| Сар          | ES/E27        |
|--------------|---------------|
| Colour       | Chrome        |
| Construction | Steel / Glass |
| Dimmable     | Yes           |
| IP Rating    | IP20          |
|              |               |

## Dimensions

| Base Diameter     | 138mm  |
|-------------------|--------|
| Base Length       | 32mm   |
| Diameter          | 350mm  |
| Length            | 206mm  |
| Maximum           | 2000mm |
| Suspension Length |        |
| Minimum           | 400mm  |
| Suspension Length |        |

## Electrical

| Maximum Wattage | 100W |
|-----------------|------|
| Voltage         | 240V |

The **Flow Midi Pendant** is precision engineered to ensure that the glass surface is in a geometrical pattern to produce multiple facets that reflect the internal light, creating a beautiful sparkling effect.

The shade diffuser is constructed from 24% lead glass to produce the unique effect. The fitting is completed with chrome detailing and a chrome effect ceiling rose. A 100W E27 mains voltage lamp is available separately.

This fitting comes in two other different sizes. A matching wall light is also available.