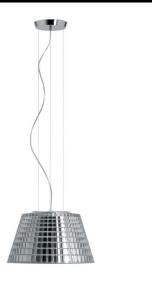

## FAB D87A03 15

100W Polished Chrome / Clear Glass Quicklink: Q1E73

## General

| Сар          | ES/E27        |
|--------------|---------------|
| Colour       | Chrome        |
| Construction | Steel / Glass |
| Dimmable     | Yes           |
| IP Rating    | IP20          |
|              |               |

## Dimensions

| Base Diameter     | 138mm  |
|-------------------|--------|
| Base Length       | 32mm   |
| Diameter          | 350mm  |
| Length            | 206mm  |
| Maximum           | 2000mm |
| Suspension Length |        |
| Minimum           | 400mm  |
| Suspension Length |        |

## Electrical

| Maximum Wattage | 100W |
|-----------------|------|
| Voltage         | 240V |

The **Flow Midi Pendant** is precision engineered to ensure that the glass surface is in a geometrical pattern to produce multiple facets that reflect the internal light, creating a beautiful sparkling effect.

The shade diffuser is constructed from 24% lead glass to produce the unique effect. The fitting is completed with chrome detailing and a chrome effect ceiling rose. A 100W E27 mains voltage lamp is available separately.