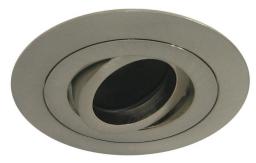

## DL30864/B NICKEL

35W Nickel (Bevelled Edge) Quicklink: Q1E62

## General

Cap GU4/MR11

Colour Nickel

Construction Die-Cast Aluminium

Dimmable Yes IP Rating IP20

## Dimensions

Cut Out 65mm (Diameter)

Diameter 75mm Horizontal Rotation 360° Minimum Ceiling 70mm

Depth

Vertical Rotation 35°

## Electrical

Maximum Wattage 35W Voltage 12V The **Black Baffle 35** is a fully adjustable 35mm downlight which has the added benefit over the *Rock 'n' Roll 35* of an integrated black baffle. This recesses the light source further into the downlight, absorbing light at wide angles to eliminate glare whilst also maintaining full light output. The inner ring can tilt to a maximum of  $35^{\circ}$  for precise beam placement.

The outer ring of this product is permanently attached to the ceiling and the two inner rings are one piece. These two inner rings are easily pulled out to reveal the lampholder. This simply pushes back in place afterwards. No clips or tools are needed, simplifying the lamp replacement process without compromising the design.