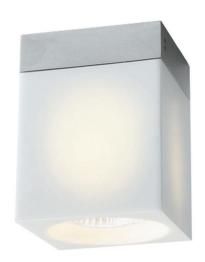

# Cubetto

Cubetto Ceiling 240V 50W White Glass

## **FAB D28E0101 WHI**

50W White Glass Quicklink: Q1E31

#### General

Cap GU10
Colour White
Construction Steel / Glass

Dimmable Yes
IP Rating IP20
Weight 1.36kg

# Dimensions

Depth 80mm Length 107mm Width 80mm

## Electrical

Maximum Wattage 50W Voltage 240V

The **Cubetto Ceiling** fitting mixes frosted glass with clear glass to create a beautiful, contemporary fixture.

It can take up to a 50W GU10 lamp, and because the inner of the fitting is frosted glass, the light is captured within. This means valuable light is not wasted through the clear sides.