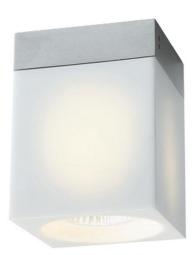

## Cubetto Cubetto Ceiling 240V 50W White Glass

The **Cubetto Ceiling** fitting mixes frosted glass with clear glass to create a beautiful, contemporary fixture.

It can take up to a 50W GU10 lamp, and because the inner of the fitting is frosted glass, the light is captured within. This means valuable light is not wasted through the clear sides.