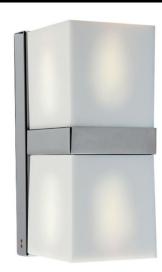

# Cubetto

Cubetto Pillar 240V 2 x 50W White Glass

### **FAB D28D0101 WHI**

2 x 50W White Glass Quicklink: Q1E2F

## General

Cap GU10
Colour White
Construction Steel / Glass

Dimmable Yes
IP Rating IP20
Weight 3.2kg

## Dimensions

Depth 102mm Length 192mm Width 80mm

### Electrical

Maximum Wattage 100W (2 x 50W)

Voltage 240V

The **Cubetto Pillar** fitting mixes frosted glass with clear glass to create a beautiful, contemporary fixture.

It can take up to  $2 \times 50 \text{W}$  GU10 lamps, and because the inner of the fitting is frosted glass, the light is captured within. This means light does not escape through the clear sides of the fitting, therefore reducing glare.