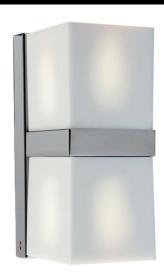

## **FAB D28D0101 WHI**

2 x 50W White Glass Quicklink: Q1E2F

## General

Cap GU10
Colour White
Construction Steel / Glass

Dimmable Yes
IP Rating IP20
Weight 3.2kg

## Dimensions

Depth 102mm Length 192mm Width 80mm

## Electrical

Maximum Wattage 100W (2 x 50W)

Voltage 240V

The **Cubetto Pillar** fitting mixes frosted glass with clear glass to create a beautiful, contemporary fixture.

It can take up to  $2 \times 50 \text{W}$  GU10 lamps, and because the inner of the fitting is frosted glass, the light is captured within. This means light does not escape through the clear sides of the fitting, therefore reducing glare.