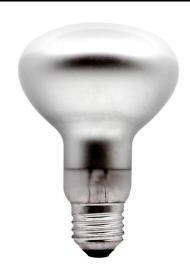

## **ECO R8070W ES**

70W (=100W) ES / E27 Quicklink: Q1E0C

### General

Cap ES / E27
Construction Diffused glass

Dimmable Yes

Dimmable Yes

# Dimensions

Diameter 80mm Length 115mm

### Electrical

Maximum Wattage 70W Voltage 240V

#### **Light Characteristics**

Beam Angle 30° Candela 1080 cd Colour Rendering 100

Index

Colour Temperature 2800K Warm White

Halogen Equivalent 100W

Wattage

The **Reflector ECO** lamp is designed as an energy saving replacement for standard incandescent reflector lamps. It is the same size and shape as traditional lamps, and comes in a range of standard caps, but lasts up to twice as long and is 30% more energy efficient. Like incandescent lamps this ECO range are 100% dimmable.