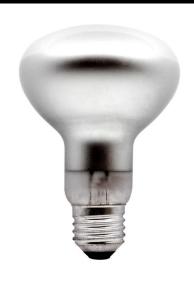

## **ECO R8028W ES**

28W (=40W) ES / E27 Quicklink: Q1E09

General

Cap ES / E27 Construction Diffused glass

Dimmable Yes

Dimmable Yes

Dimensions

Diameter 80mm Length 115mm

Electrical

Maximum Wattage 28W Voltage 240V

**Light Characteristics** 

Beam Angle 30° Candela 335 cd Colour Rendering 100

Index

Colour Temperature 2800K Warm White

Halogen Equivalent 40W

Wattage

The **Reflector ECO** lamp is designed as an energy saving replacement for standard incandescent reflector lamps. It is the same size and shape as traditional lamps, and comes in a range of standard caps, but lasts up to twice as long and is 30% more energy efficient. Like incandescent lamps this ECO range are 100% dimmable.