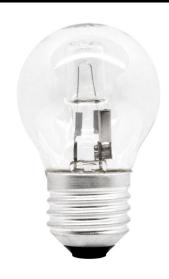

Halogen Equivalent 25W

Wattage

Lumens Per Watt 180 lm Lumens Per Watt 10 lm/W The **Golf Ball ECO** lamp is designed as an energy saving replacement for standard incandescent round lamps. It is the same size and shape as traditional lamps, and comes in a range of standard caps, but lasts up to twice as long and is 30% more energy efficient. Like incandescent lamps this ECO range are 100% dimmable.